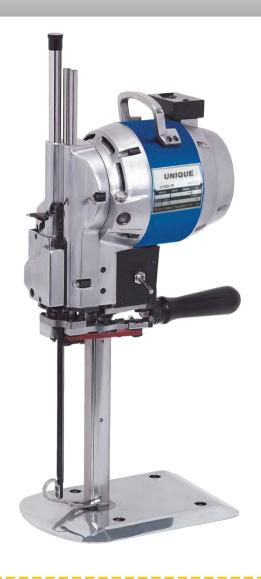

# CZD-3

# Auto-sharpening straight knife cutting machine

#### Features

- Suitable for cutting materials such as cotton, woolens, linen, silk, chemical fiber and leather, etc.
- The machine has high power system.