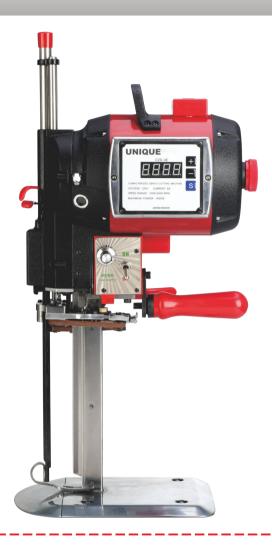

# CZD-3E

### UNIQUE

#### Servo type straight knife cloth cutting machine

#### Features

- With servo motor and electric control for power saving.
- Speed adjustable and can reach up to 4500 r.p.m
- With automatic detection and protection for the machine when failure like under pressure, overheated etc.
- Auto-sharpening, easy operation, low noise, high efficiency.

Smart servo electric control

Switch panel (Adjust speed knob) 
Automatic sharpening device

Exquisite shell