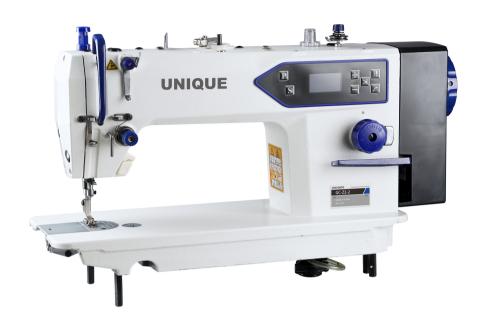

#### UNIQUE

High speed direct drive single needle lockstitch sewing machine with thread trimmer

#### Features

- Direct drive servo motor
- With thread trimmer
- Bright LED light