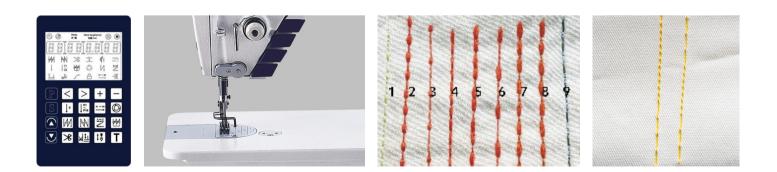

## Features

- With the latest step motor technology to control the fabric feeding mechanism.
- Precise digital stitch length adjustment by every 0.1mm, easy to use.
- With 9 built-in different patterns of seams.
- Back reverse stitching ultra-quiet and stable.
- Tight seam function after trimming the length of the thread left is within 3MM.
- Buttons for supplement stitches can immediately switch it to 1/2 and 1/4 of the previous stitch length.