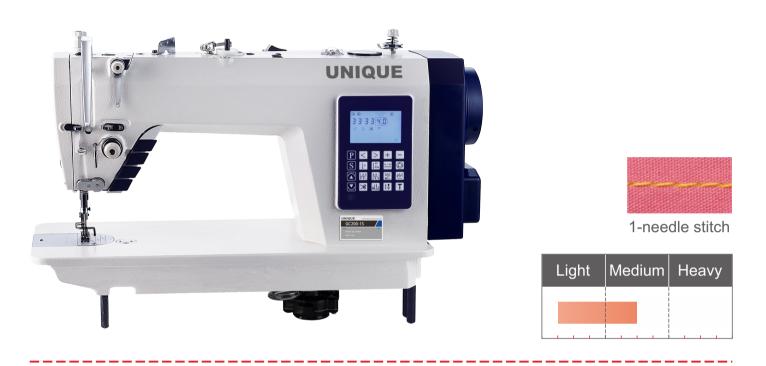

## GC200-1S

UNIQUE

Computerized single needle lockstitch sewing machine with step motor technology

## Features

- With the latest step motor technology to control the fabric feeding mechanism.
- Precise digital stitch length adjustment by every 0.1mm, easy to use.
- With 9 built-in different patterns of seams.
- Back reverse stitching ultra-quiet and stable.
- Tight seam function after trimming the length of the thread left is within 3MM.
- Buttons for supplement stitches can immediately switch it to 1/2 and 1/4 of the previous stitch length.