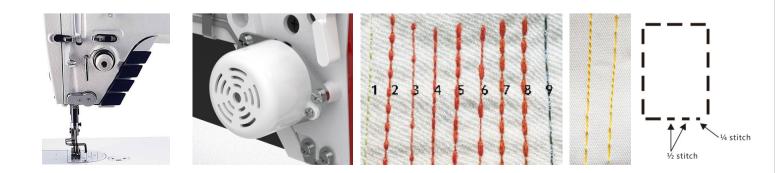

#### Features

- With the latest two step motors technology one to control the stitch feeding and reversing; the other one to control auto thread trimming and presser foot lifting.
- Precise digital stitch length adjustment by every 0.1mm, easy to use.
- With 9 built-in patterns of stitches, for different needs like decorating stitch
- With double round trimming blades and tight seam function, the length of the thread left on the cloth is within 3MM.
- Buttons for supplement stitches can immediately switch it to 1/2 and 1/4 of the previous stitch length
- Electronic thread tension device and electronic knee click control for foot lifter.
- Sealed lubrication oil pan
- Less noise and less failure rate.