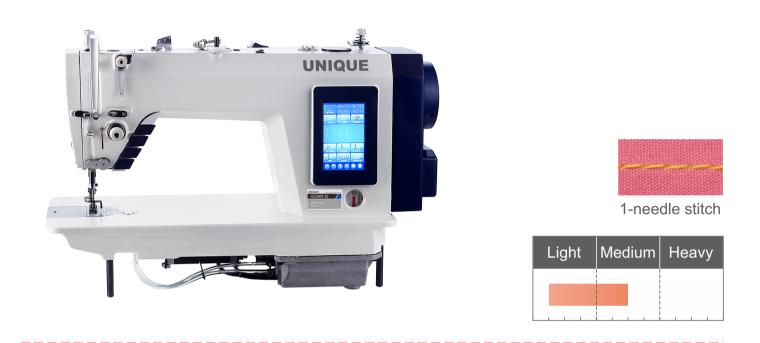

### GC200T-2S

Computerized single needle lockstitch sewing machine with double step motors technology

#### Features

- With the latest two step motors technology one to control the stitch feeding and reversing; the other one to control auto thread trimming and presser foot lifting.
- Precise digital stitch length adjustment by every 0.1mm, easy to use.
- With 9 built-in patterns of stitches, for different needs like decorating stitch
- With double round trimming blades and tight seam function, the length of the thread left on the cloth is within 3MM.
- Buttons for supplement stitches can immediately switch it to 1/2 and 1/4 of the previous stitch length
- Electronic thread tension device and electronic knee click control for foot lifter.
- Sealed lubrication oil pan
- Less noise and less failure rate.