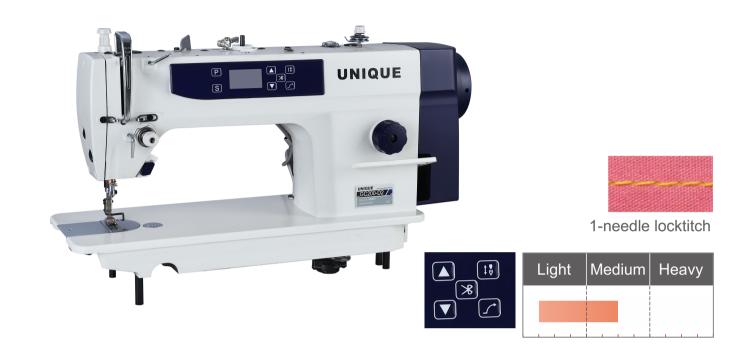

# GC200-D2

UNIQUE

*High speed direct drive single needle lockstitch sewing machine with thread trimmer* 

#### Features

- Latest model of direct drive lockstitch machine
- With automatic thread trimmer and needle positioning
- Most stable control & motor
- Bright LED light