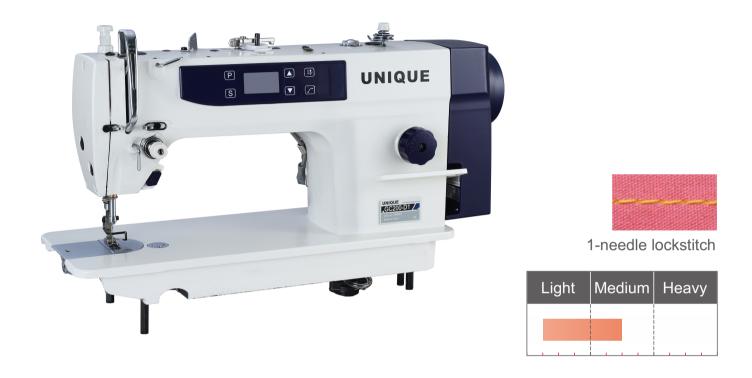

#### **GC200-D1** High speed direct drive single needle lockstitch sewing machine

#### Features

- Latest model of direct drive lockstitch machine
- With automatic needle positioning
- Most stable control & motor
- Bright LED light

UNIQUE

Apply to light & medium weight fabric