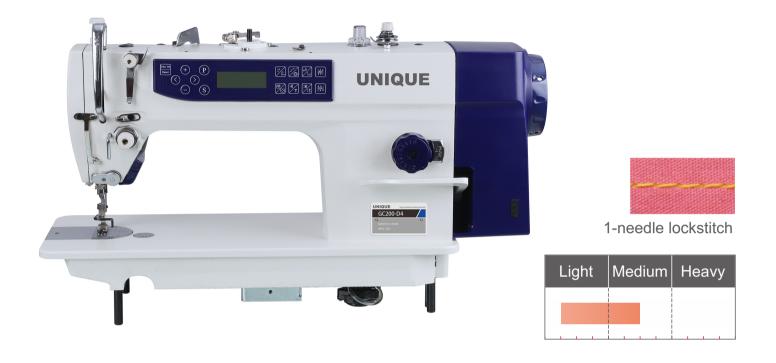

## UNIQUE

## **GC200-D4** High speed computerized single needle lockstitch sewing machine

## Features

- HMC computerized control system and servo motor
- Automatic thread trimmer & foot lifter
- Automatic needle positioning & reverse stitching
- Electronic thread tension & LED light

UNIQUE

## Technical Specification

| GC200-D4                            |
|-------------------------------------|
| 5,000sti/min                        |
| Automatic                           |
| DBX1 (11-18#)                       |
| 5mm as regular (7mm also available) |
| 30.7mm                              |
| 5.5-15mm                            |
| Built-in the machine head           |
| 550W                                |
| 44/37kgs, 650*250*540mm=0.088cbm    |
| With stand & table 72kgs, 0.175cbm  |
|                                     |