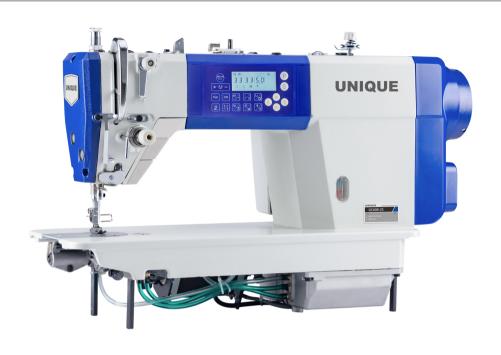

# GC600-2S

#### UNIQUE

Computerized single needle lockstitch sewing machine with double step motors technology

1-needle stitch

| Light | Medium | Heavy |
|-------|--------|-------|
|       |        |       |

#### Features

- With the latest two step motors technology one to control the stitch feeding and reversing; the other one to control auto thread trimming and presser foot lifting.
- Precise digital stitch length adjustment by every 0.1mm, easy to use.
- With 9 built-in patterns of stitches, for different needs like decorating stitch
- With double round trimming blades and tight seam function, the length of the thread left on the cloth is within 3MM.
- Buttons for supplement stitches can immediately switch it to 1/2 and 1/4 of the previous stitch length
- Electronic thread tension device and electronic knee click control for foot lifter.
- Sealed lubrication oil pan
- Less noise and less failure rate.