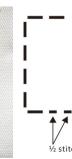

#### Features

- With the latest two step motors technology one to control the stitch feeding and reversing; the other one to control auto thread trimming and presser foot lifting.
- Precise digital stitch length adjustment by every 0.1mm, easy to use.
- With 9 built-in patterns of stitches, for different needs like decorating stitch
- With double round trimming blades and tight seam function, the length of the thread left on the cloth is within 3MM.
- Buttons for supplement stitches can immediately switch it to 1/2 and 1/4 of the previous stitch length
- Electronic thread tension device and electronic knee click control for foot lifter.
- Sealed lubrication oil pan
- Less noise and less failure rate.