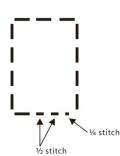

#### Features

- With the latest two step motors technology one to control the stitch feeding and reversing; the other one to control auto thread trimming and presser foot lifting.
- Precise digital stitch length adjustment by every 0.1mm, easy to use.
- With 9 built-in patterns of stitches, for different needs like decorating stitch
- With double round trimming blades and tight seam function, the length of the thread left on the cloth is within 3MM.
- Buttons for supplement stitches can immediately switch it to 1/2 and 1/4 of the previous stitch length
- Electronic thread tension device and electronic knee click control for foot lifter.
- Sealed lubrication oil pan
- Less noise and less failure rate.