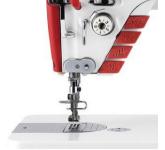

#### Features

- With the latest two step motors technology one to control the stitch feeding and reversing; the other one to control auto thread trimming and presser foot lifting.
- Precise digital stitch length adjustment by every 0.1mm, easy to use.
- With 9 built-in patterns of stitches, for different needs like decorating stitch
- With double round trimming blades and tight seam function, the length of the thread left on the cloth is within 3MM.
- Buttons for supplement stitches can immediately switch it to 1/2 and 1/4 of the previous stitch length
- Electronic thread tension device and electronic knee click control for foot lifter.
- Sealed lubrication oil pan
- Less noise and less failure rate.