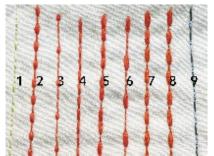

#### Features

- With the latest two step motors technology one to control the stitch feeding and reversing; the other one to control auto thread trimming and presser foot lifting.
- Precise digital stitch length adjustment by every 0.1mm, easy to use.
- With 9 built-in patterns of stitches, for different needs like decorating stitch
- With double round trimming blades and tight seam function, the length of the thread left on the cloth is within 3MM.
- Buttons for supplement stitches can immediately switch it to 1/2 and 1/4 of the previous stitch length
- Electronic thread tension device and electronic knee click control for foot lifter.
- Sealed lubrication oil pan
- Less noise and less failure rate.