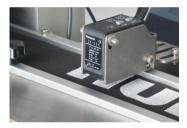

Logo location

Large touch color screen, easy operation

**Collecting function** 

Hot press and feeding material device