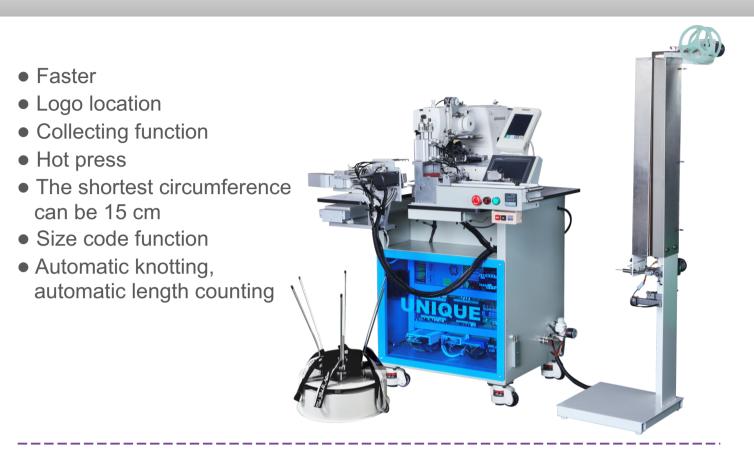

# **UN-A200P** Automatic elastic feeding and Joining machine

### Features

Logo location

Large touch color screen, easy operation

**Collecting function** 

Hot press and feeding material device