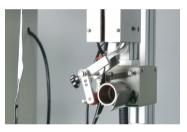

Advanced equipment, material aligned

Adopt front block and back push cylinder to ensure that each product is neat and beautiful.

Distinguish the size code function

Automatic knotting, automatic length counting, the error is less than 2 mm