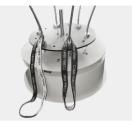

Advanced equipment, material aligned

Adopt front block and back push cylinder to ensure that each product is neat and beautiful.

Distinguish the size code function

Automatic knotting, automatic length counting, the error is less than 2 mm