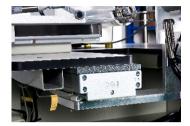

Advanced equipment, material aligned

Adopt front block and back push cylinder to ensure that each product is neat and beautiful.

Distinguish the size code function

Automatic knotting, automatic length counting, the error is less than 2 mm