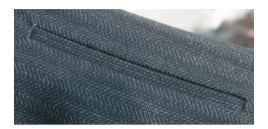

#### Features

- Standard 100W power laser tube, with its own circulating water cooling system, the laser tube can work continuously for a long time
- The full-time silent suction device cleans the smoke and lint generated during the cutting process, which is safe, environmentally friendly and clean
- 7-inch LCD touch screen, voice prompts, advanced human-computer interaction, easy operation
- Automatic thread trimming, automatic thread wiping, electronic thread clamp
- Twice capacity rotary hook, saving the time of thread change
- Micro-oil needle bar, clean sewing
- For universal thickness of fabric, can be used for pocket opening of trousers, denim, uniforms, down jackets, cotton clothes, jackets, waistcoats, casual pants, etc.
- One machine with multiple functions, in addition to opening pockets, it can also be used to open plackets or pattern sewing (clamp needs to be replaced).