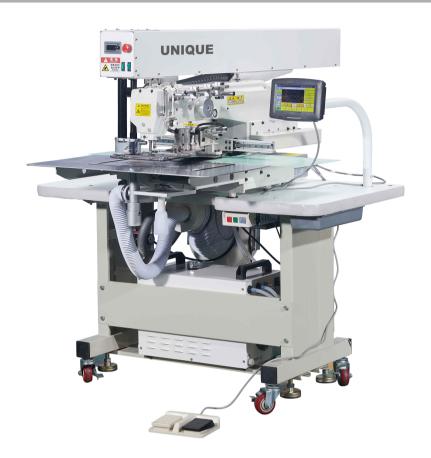

## UN-PS3520F

## UNIQUE

Automatic pocket welting & placket setting machine with laser cutter

#### Features

- Standard 100W power laser tube, with its own circulating water cooling system, the laser tube can work continuously for a long time
- The full-time silent suction device cleans the smoke and lint generated during the cutting process, which is safe, environmentally friendly and clean
- 7-inch LCD touch screen, voice prompts, advanced human-computer interaction, easy operation
- Automatic thread trimming, automatic thread wiping, electronic thread clamp
- Twice capacity rotary hook, saving the time of thread change
- Micro-oil needle bar, clean sewing
- For universal thickness of fabric, can be used for pocket opening of trousers, denim, uniforms, down jackets, cotton clothes, jackets, waistcoats, casual pants, etc.
- One machine with multiple functions, in addition to opening pockets, it can also be used to open plackets or pattern sewing (clamp needs to be replaced).

### Technical Specification

INFORMATION

| Model                      | UN-PS3520F                       |
|----------------------------|----------------------------------|
| Max. speed                 | 2,700 sti/min                    |
| Max stitches for 1 pattern | 8,000 stitches                   |
| Sewing area                | 350*200mm                        |
| Laser cutting area         | 210*195mm                        |
| Needle type                | DPX17 18#                        |
| Lubrication                | Automatic                        |
| Outter pesser foot height  | 32mm                             |
| Inner pesser foot height   | 20mm                             |
| Inner pesser movement      | 4-10mm                           |
| Foot lifter driven         | By pneumatic                     |
| Power                      | 750W                             |
| Air consumption            | 0.5Mpa 1.8L/min                  |
| G/N weight & volume        | 295/245kgs,166*122*140cm=2.84CBM |
|                            |                                  |