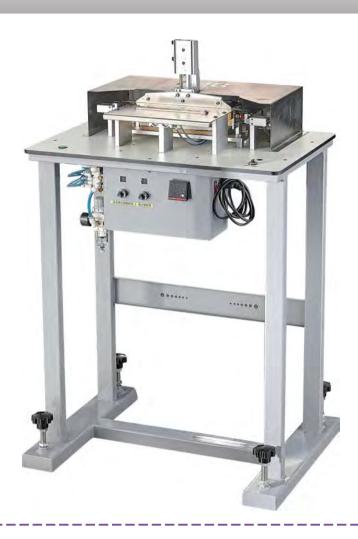

## UN8020A Sleeve placket creaser

### Features

- Widely applicable to different types and sizes of sleeve placket like box & triangle type creasing.
- Intelligent iron temperature controlling system.
- No skills required.

## Technical Specification

| Model                | UN8020A                   |
|----------------------|---------------------------|
| Location Number      | 2                         |
| Air Pressure         | 0.5MPa                    |
| Power Supply         | 220V                      |
| Machine NW/GW        | 28KG / 50KG               |
| Machine Size         | 700×550×1200mm            |
| Machine Package Size | 820×620×1280mm = 0.65 CBM |