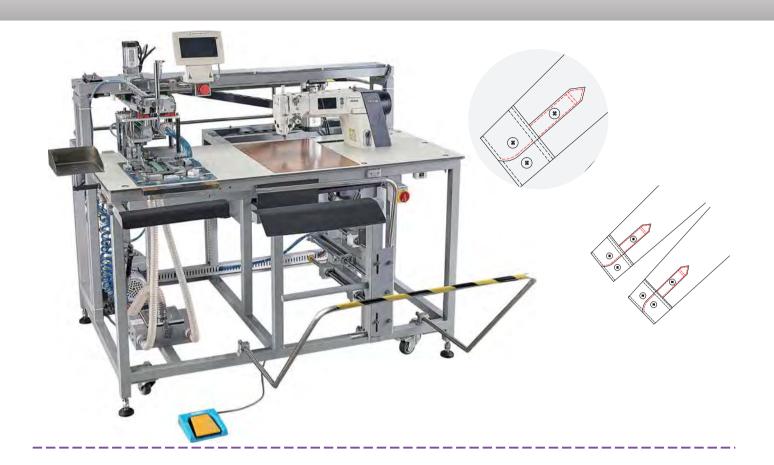

#### Automatic sleeve placket setter

#### Features

- Equipped with Brother-S7300, stable sewing stitch quality guaranteed.
- Widely applicable to different types and sizes of sleeve placket like box & triangle type
- Both left & right sleeve placket can be done in one machine without any hardware adjustment.
- Friendly HMI type UI design for easy operation.
- No skills required

## Technical Specification

| Model                      | UN5009A-BR-S7300A-303P                   |
|----------------------------|------------------------------------------|
| Machine Head Model         | Brother-S7300A-303P                      |
| Maximum Sewing Speed       | 2500sti/min                              |
| Needle Type                | DB×1                                     |
| Sewing Area                | X: 2.0cm,2.2cm,2.5cm,2.8cm,3.0cm Y: 20cm |
| Thread Breakage Detection  | Equipped                                 |
| Stitch Length              | 0.1∼6mm                                  |
| Motor Power                | 400W                                     |
| Power Supply               | 220V                                     |
| Air Pressure / Consumption | 0.5MPa 1.8 l/min                         |
| Machine NW / GW            | 280 / 367KG                              |
| Machine Size               | 1450×1350×1600mm                         |
| Machine Package Size       | 1570×1370×1530mm = 3.3 CBM               |
|                            |                                          |