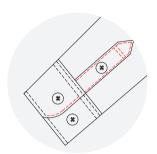

#### Automatic sleeve placket setter

#### Features

- Equipped with Brother-S7300, stable sewing stitch quality guaranteed.
- Widely applicable to different types and sizes of sleeve placket like box & triangle type
- Both left & right sleeve placket can be done in one machine without any hardware adjustment.
- Friendly HMI type UI design for easy operation.
- No skills required