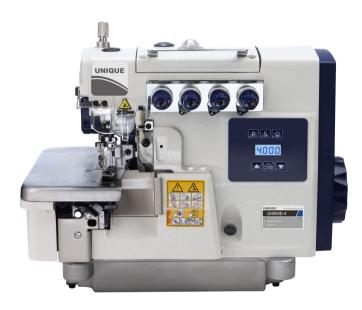

#### **GN900D-4** series

### UNIQUE

Super high speed direct drive overlock sewing machine

GN900D-3 GN900D-4 GN900D-5

3 thread

3 thread

4 thread

5 thread

| Light |  | Medium | Heavy |  |
|-------|--|--------|-------|--|
|       |  | <br>   |       |  |
|       |  |        |       |  |
|       |  |        |       |  |

#### Features

- Direct drive servo motor
- Max speed 7000 rpm
- LED light
- Working well for light to medium material