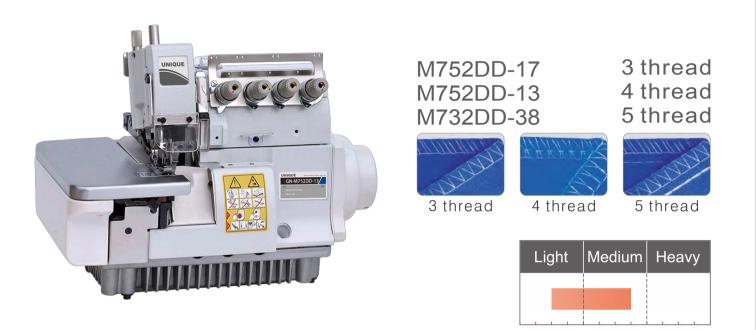

## Features

- Direct drive servo motor
- LED light
- Working well for light to medium material

UNIQUE

## Technical Specification

| Model               | M752DD-17                         | M752DD-13 | M732DD-38 |
|---------------------|-----------------------------------|-----------|-----------|
| Thread number       | 3                                 | 4         | 5         |
| Needle number       | 1                                 | 2         | 2         |
| Needle type         | DCX27 11-14#                      |           |           |
| Application         | Light to medium heavy material    |           |           |
| Max. speed          | 6500 sti/min                      |           |           |
| Max. stitch length  | 5 mm                              |           |           |
| Overedge width      | 5mm                               | 6mm       | 8mm       |
| Differential ratio  | 1:0.7 - 1:2                       |           |           |
| Presser foot lift   | 5.5mm                             |           |           |
| Power               | 550W                              |           |           |
| G/N weight & volume | 30/26kgs, 480*335*480mm=0.77cbm   |           |           |
| Complete set        | With stand & table 58kgs, 0.16cbm |           |           |