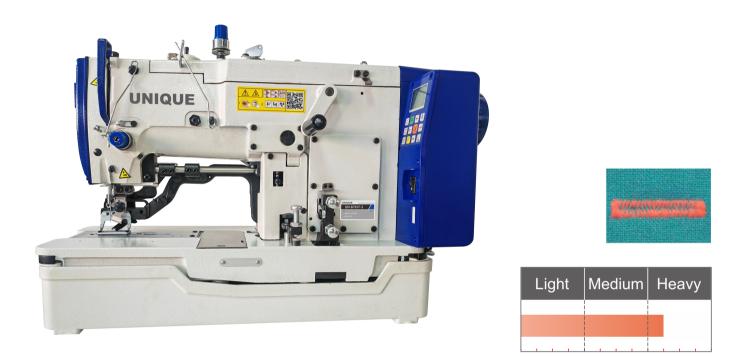

# **UN-B781F-S**

UNIQUE

Direct drive lockstitch button holing sewing machine with auto foot lifter



### Features

- With a step motor drives the auto press foot lifter silently
- Direct drive servo motor
- The buttonholing position can be easily adjusted
- Automatic thread trimmer
- The maximum lift of the work clamp is 12mm, enabling the machine to make high-quality buttonholes in heavy-weight materials.



#### Apply to light & medium weight fabric

# **MORE** INFORMATION

UNIQUE

## Technical Specification

| Model                       | UN-B781F-S                                       |
|-----------------------------|--------------------------------------------------|
| Length of buttonholes       | 6.4-19.1mm for basic model UN-B781F              |
|                             | 6.4-25.4mm for UN-B782F; 6.4-31.8mm for UN-B783F |
| Max. speed                  | 3,600sti/min