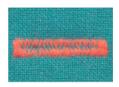

#### Features

- Direct drive servo motor
- The buttonholing position can be easily adjusted
- Automatic thread trimmer
- The maximum lift of the work clamp is 12mm, enabling the machine to make high-quality buttonholes in heavy-weight materials.

#### Technical Specification

| Model                       | UN-B791                                        |
|-----------------------------|------------------------------------------------|
| Length of buttonholes       | 6.4-19.1mm for basic model UN-B791             |
|                             | 6.4-25.4mm for UN-B792; 6.4-31.8mm for UN-B793 |
| Max. speed                  | 3,600sti/min                                   |
| Needle bar stroke           | 34.6mm                                         |
| Max. lift of the work clamp | 12mm                                           |
| Max. thickness to sew       | 4mm (with the work clamp lowered)              |
| Number of stitches          | 54~345 (by gear-change method)                 |
| Needle type                 | DP*5 #11J                                      |
| Lubrication                 | Automatic                                      |
| Motor power                 | 550W                                           |
| G/N weight & volume         | 70/63kgs, 870^350^700mm=0.213cbm               |
| Complete set                | With stand & table 93kgs, 0.3cbm               |