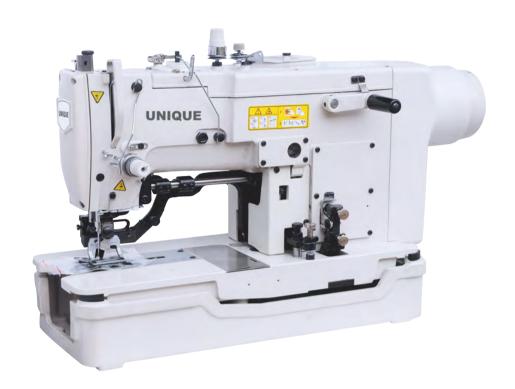

#### UNIQUE

Direct drive lockstitch button holing sewing machine

#### Features

- Direct drive servo motor
- The buttonholing position can be easily adjusted
- Automatic thread trimmer
- The maximum lift of the work clamp is 12mm, enabling the machine to make high-quality buttonholes in heavy-weight materials.