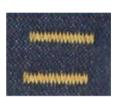

#### Features

- Ease of operation with high-performance bartacking
- Low-tension sewing can be performed
- Great reduction of the pedaling pressure required