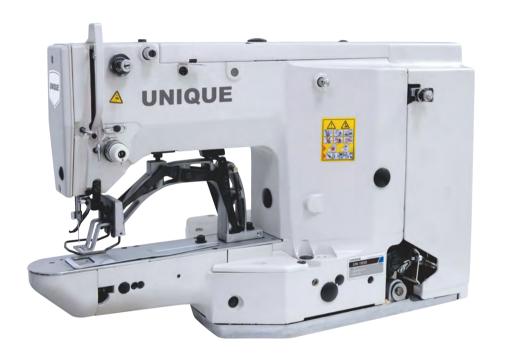

# **UN1850**

### UNIQUE

Bar tacking sewing machine

#### Features

- Ease of operation with high-performance bartacking
- Low-tension sewing can be performed
- Great reduction of the pedaling pressure required