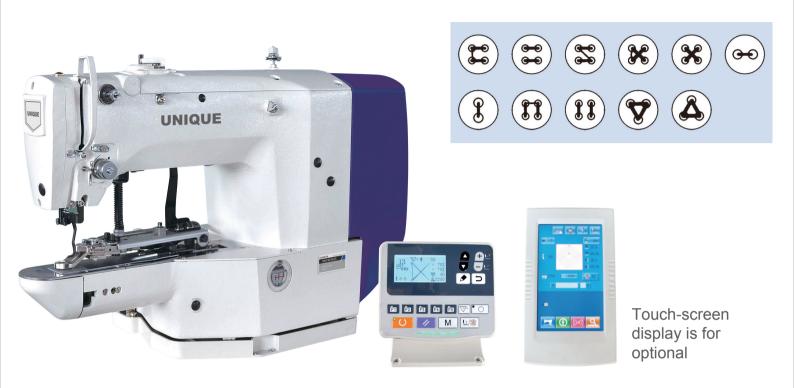

### Features

- High speed with 33 button stitching patterns
- Suitable for sewing on different types of material
- Bar-tacking will be performed to prevent the thread from loosening at the end of sewing.
- With USB dock for patterns files to input.

#### Technical Specification

| ModelUN1903ASSMax. speed3,000rpm (2,500rpm for working suggested)Button size8-32mm in diameterStitch length0.1-10mm (0.1mm per step)Needle bar stroke45.7mmMax.presser lift height13mmNeedle typeDP*17 #4LubricationAutomaticStorage capacity200,000 stitches / 200 patterns as max. |                         |                                           |
|--------------------------------------------------------------------------------------------------------------------------------------------------------------------------------------------------------------------------------------------------------------------------------------|-------------------------|-------------------------------------------|
| Button size8-32mm in diameterStitch length0.1-10mm (0.1mm per step)Needle bar stroke45.7mmMax.presser lift height13mmNeedle typeDP*17 #4LubricationAutomaticStorage capacity200,000 stitches / 200 patterns as max.                                                                  | Model                   | UN1903ASS                                 |
| Stitch length0.1-10mm (0.1mm per step)Needle bar stroke45.7mmMax.presser lift height13mmNeedle typeDP*17 #4LubricationAutomaticStorage capacity200,000 stitches / 200 patterns as max.                                                                                               | Max. speed              | 3,000rpm (2,500rpm for working suggested) |
| Needle bar stroke45.7mmMax.presser lift height13mmNeedle typeDP*17 #4LubricationAutomaticStorage capacity200,000 stitches / 200 patterns as max.                                                                                                                                     | Button size             | 8-32mm in diameter                        |
| Max.presser lift height13mmNeedle typeDP*17 #4LubricationAutomaticStorage capacity200,000 stitches / 200 patterns as max.                                                                                                                                                            | Stitch length           | 0.1-10mm (0.1mm per step)                 |
| Needle typeDP*17 #4LubricationAutomaticStorage capacity200,000 stitches / 200 patterns as max.                                                                                                                                                                                       | Needle bar stroke       | 45.7mm                                    |
| LubricationAutomaticStorage capacity200,000 stitches / 200 patterns as max.                                                                                                                                                                                                          | Max.presser lift height | 13mm                                      |
| Storage capacity 200,000 stitches / 200 patterns as max.                                                                                                                                                                                                                             | Needle type             | DP*17 #4                                  |
|                                                                                                                                                                                                                                                                                      | Lubrication             | Automatic                                 |
|                                                                                                                                                                                                                                                                                      | Storage capacity        | 200,000 stitches / 200 patterns as max.   |
| Stored patterns 33 stitch patterns initially                                                                                                                                                                                                                                         | Stored patterns         | 33 stitch patterns initially              |
| Motor power 550W                                                                                                                                                                                                                                                                     | Motor power             | 550W                                      |
| G/N weight & volume 65/60kgs, 800^380^800mm=0.243cbm                                                                                                                                                                                                                                 | G/N weight & volume     | 65/60kgs, 800^380^800mm=0.243cbm          |
| Complete set With stand & table 93kgs, 0.33cbm                                                                                                                                                                                                                                       | Complete set            | With stand & table 93kgs, 0.33cbm         |