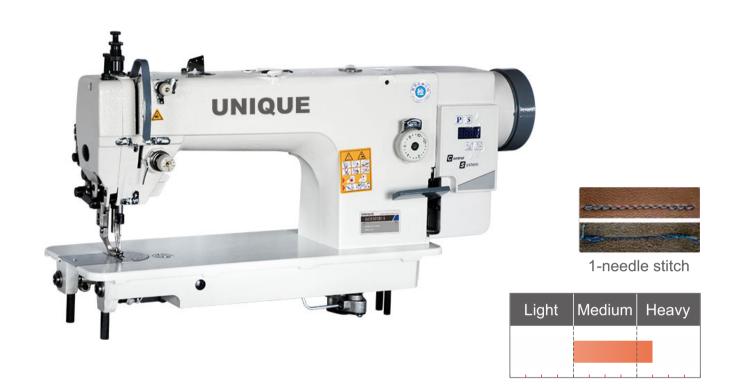

## **GC0303D-1** Direct drive walking foot single needle lockstitch sewing machine

## Features

- Walking foot feeding mechanism
- Large capacity hook
- Qixing brand servo motor
- Bright LED light

Suitable for leather, bag, luggage, mat, sofa and upholstery

UNIQUE

## Technical Specification

| Model                | GC0303D-1                            |
|----------------------|--------------------------------------|
| Max. speed           | 2,500sti/min                         |
| Lubrication          | Automatic                            |
| Needle type          | DPX17 (14-22#)                       |
| Max. stitch length   | 8mm (12mm also available for option) |
| Pesser foot lift     | 6-13mm                               |
| Bobbin thread winder | Built-in the machine head            |
| Power                | 550W                                 |
| G/N weight & volume  | 42/40kgs,680*255*530mm=0.92cbm       |
| Complete set         | With stand & table 70kgs, 0.17cbm    |