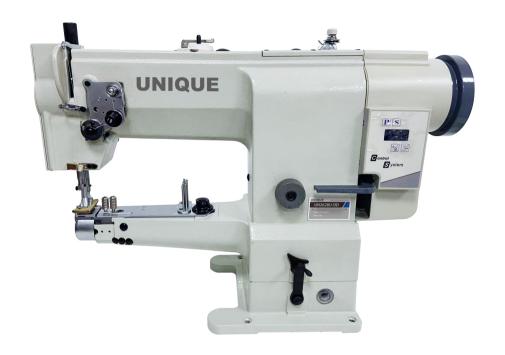

# **UN2628U-DD**

#### UNIQUE

Direct drive compound feed cylinder bed lockstitch sewing machine

| Light | Medium | Heavy |
|-------|--------|-------|
|       | 1      |       |
|       |        |       |
|       |        |       |
|       |        |       |

#### Features

- 46mm cylinder diameter, apply to small or cylindrical material
- Unison feed with binder make sure the surface of material smooth
- Feed by rod design increase more power for feeding
- Automatic lubrication system makes the machine works longer
- Suitable for shoes, pack, toy, sport item and cap etc,...