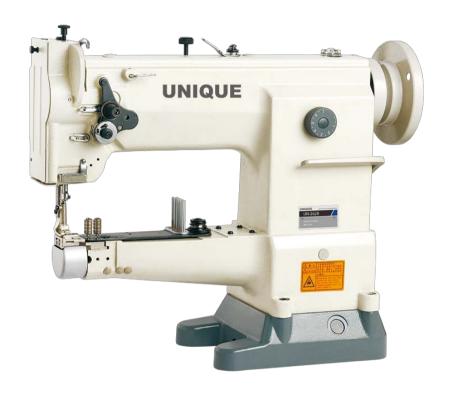

# **UN2628U**

#### UNIQUE

Compound feed cylinder bed lockstitch sewing machine

| Light | Medium | Heavy |
|-------|--------|-------|
|       | 1      |       |
|       |        |       |
|       |        |       |
|       |        |       |

#### Features

- 46mm cylinder diameter, apply to small or cylindrical material
- Unison feed with binder make sure the surface of material smooth
- Feed by rod design increase more power for feeding
- Automatic lubrication system makes the machine works longer
- Suitable for shoes, pack, toy, sport item and cap etc,...