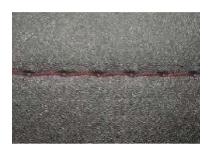

#### Features

- 46mm cylinder diameter, apply to small or cylindrical material
- Unison feed with binder make sure the surface of material smooth
- Feed by rod design increase more power for feeding
- Automatic lubrication system makes the machine works longer
- Suitable for shoes, pack, toy, sport item and cap etc,...