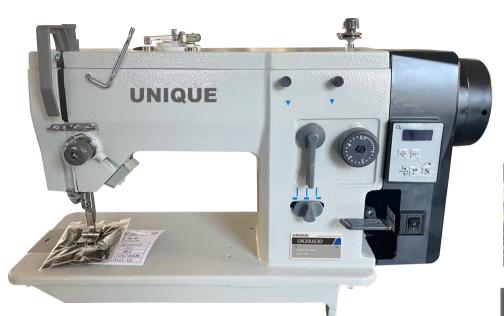

# **UN20U63-DD**

#### UNIQUE

Direct drive zig zag sewing machine

| Light | Medium | Heavy |
|-------|--------|-------|
|       |        |       |
|       |        |       |
|       |        |       |

#### Features

- Suitable for garment, shoes, caps, bags sewing.
- Most stable control & motor Supu brand
- Bright LED light