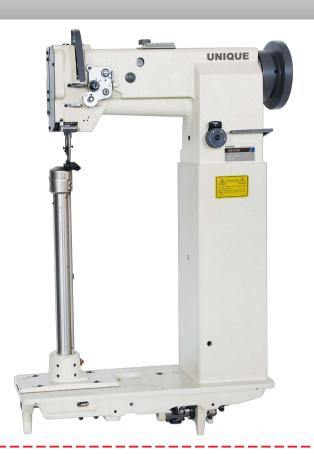

# High post-bed compound feed locksttich sewing machine

1-needle stitch

| Light | Medium | Heavy |
|-------|--------|-------|
|       |        |       |
|       |        |       |
|       |        |       |

#### Features

- With special designed needle plate, suitable for stitching the small-curved portions, such as the bottom,gores, corners of the bags etc.
- It adopts large vertical hook high-post design with height of 443mm.
- Unison feed assures smoothly feeding.
- Suitable for large and three dimensional articles, such as boots, bags, suitcase etc.

### ■ Technical Specification

| Model               | UN8365                                             |  |
|---------------------|----------------------------------------------------|--|
| Max. speed          | 1,600sti/min                                       |  |
| Lubrication         | Automatic                                          |  |
| Presser foot height | 15mm                                               |  |
| Stitch length       | 6mm                                                |  |
| Needle size         | DYx17 #22                                          |  |
| Post bed diameter   | 30mm                                               |  |
| Post bed height     | 443mm                                              |  |
| Needle bar stroke   | 36mm                                               |  |
| Presser foot        | interaction up and down 3-7mm                      |  |
| G/N.Weight & Volumn | 63/58kgs 680*380*915mm=0.24CBM                     |  |
| Complete set        | With stand & table + clutch motor 107kgs 0.357 CBM |  |