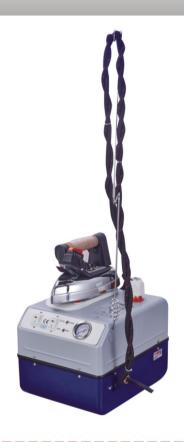

# UN-2035 Mini steam boiler with electric iron

#### Features

- Visible water level device and pressure gauge
- Automatic constant temperature controller and safety valve
- Special treatment of the bottom plate to prevent leaking
- Can work for 6 hours by adding water at a time
- Automatic water feeding function

#### Technical Specification

| Model               | UN-2035                           |
|---------------------|-----------------------------------|
| Boiler Power        | 1.35KW                            |
| Iron Power          | 850W                              |
| Iron type           | Electric heating                  |
| Water tank volumn   | 3.5L                              |
| G/N weight & volume | 11/9kgs, 300*280*430mm = 0.036CBM |