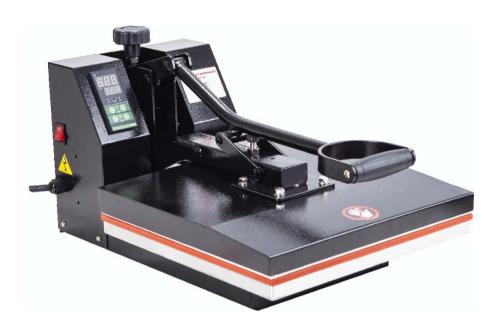

### UN-38A/62A series Heat transfer machine

#### Features

- Digital temperature controller with an accuracy of ±2C.
- Aluminum cating of thermal element temperature.
- Automatic stable temperature system ensure reliable performance.
- Digital time controller alarms when it reaches the setting time.
- Silicon mat pressure is adjustable

#### Technical Specification

| Model               | UN-38A                                   | UN-62A                                 |
|---------------------|------------------------------------------|----------------------------------------|
| Heating area        | 40*40cm                                  | 60*40cm                                |
| Heating Power       | 2.2KW                                    | 3.2KW                                  |
| Working temperature | 250°C                                    |                                        |
| Time delay          | 1-300S                                   |                                        |
| G/N weight & volume | 35/33kgs,<br>69.5*42.5*41cm<br>=0.121cbm | 47/45/kgs,<br>69.5*65*41cm<br>=0.18cbm |