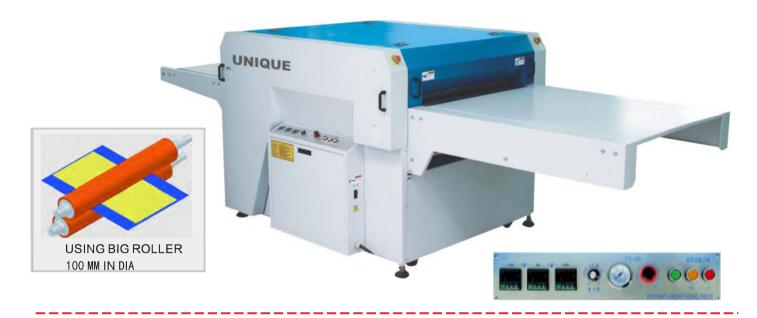

#### Features

- With 9 heating elements and 1.5m length heating area
- The heating temperature is stable: the device intelligently controls the temperature difference to the minimum, and the temperature difference in the heating area is within 5 °C
- Continuous feeding, not limited by the length of the object
- Automatic belt correction: equipped with Omron micro-switch to eliminate belt deviation and ensure belt service life
- Equipped with cooling fan and mesh belt conveying system, the cooling speed is fast, and ensures a good effect of fabric bonding and forming.
- Big rubber roller brings a stable pressure.

#### Technical Specification

| Model                        | UN-900LLP                  | UN-1200LLP                 |
|------------------------------|----------------------------|----------------------------|
| Fusing width                 | 900mm                      | 1200mm                     |
| Max temperature              | 200°C                      |                            |
| Length of heating area       | 1.5m                       |                            |
| Heating elements quantity    | 9                          |                            |
| Temp. control & Limit switch | OMRON                      |                            |
| Pneumatic pressure           | 6kg/cm                     |                            |
| Roller size                  | 100mm in dia               |                            |
| Seamless belt thickness      | 5mm                        |                            |
| Max belt speed               | 9m per min                 |                            |
| Consumption power            | 18KW                       | 24.8KW                     |
| Voltage                      | 380V 3P 50HZ               |                            |
| Machine dimensions (L*W*H)   | 2650*1200*1200mm           | 2650*1500*1200mm           |
| Wooden case (L*W*H)          | 1670*1600*1950mm = 5.2 CBM | 1870*1670*1950mm = 6.1 CBM |
| GW / NW                      | 450/320 KGS                | 550/400 KGS                |