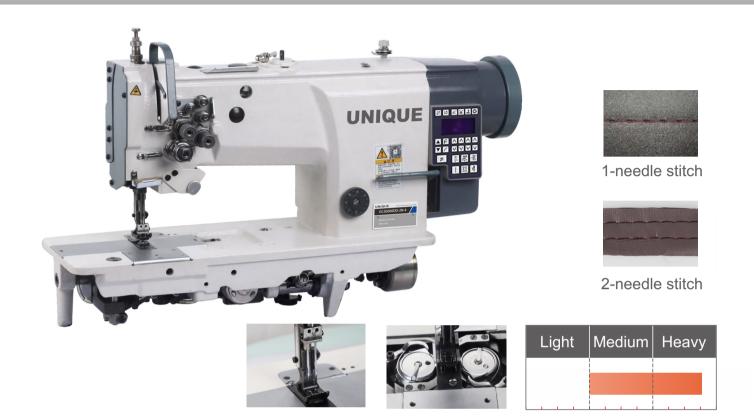

#### GC20606DD-1N-4 GC20606DD-2N-4

#### Features

- Compound feed mechanism with feed dog, walking foot and needle feeding.
- Large capacity hook
- Computerized control system & servo motor
- Automatic thread trimmer & foot lifter
- Automatic needle positioning & reverse stitching
- Electronic thread tension & LED light

### ■ Technical Specification

| Model                | GC20606DDM-1N-4                    | GC20606DDM-2N-4  |
|----------------------|------------------------------------|------------------|
| Needles              | 1                                  | 2                |
| Gauge size           | None                               | 1/4" as standard |
| Max. speed           | 2,200sti/min                       |                  |
| Lubrication          | Automatic                          |                  |
| Needle type          | DPX17 (16-23#)                     |                  |
| Max. stitch length   | 9mm                                |                  |
| Pesser foot lift     | 8-16mm                             |                  |
| Bobbin thread winder | Built-in the machine head          |                  |
| Power                | 550W                               |                  |
| G/N weight & volume  | 53/48kgs, 730*320*670mm=0.157cbm   |                  |
| Complete set         | With stand & table 71kgs, 0.244cbm |                  |
|                      |                                    |                  |