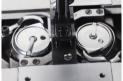

# Direct drive compound feed lockstitch sewing machine

GC20606DD-1N single needle GC20606DD-2N double needle

1-needle stitch

2-needle stitch

#### Features

- Compound feed mechanism with feed dog, walking foot and needle feeding.
- Large capacity hook
- With direct drive power saving motor
- Automatic needle positioning
- Bright LED light