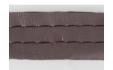

# Direct drive compound feed lockstitch sewing machine

GC20606DD-1N single needle GC20606DD-2N double needle

1-needle stitch

2-needle stitch