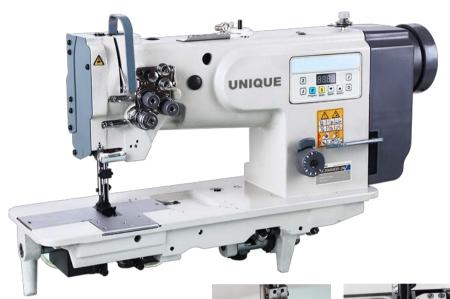

# Direct drive compound feed lockstitch sewing machine

GC20606DD-1N single needle GC20606DD-2N double needle

1-needle stitch

2-needle stitch

#### Features

- Compound feed mechanism with feed dog, walking foot and needle feeding.
- Large capacity hook
- With direct drive power saving motor
- Automatic needle positioning
- Bright LED light