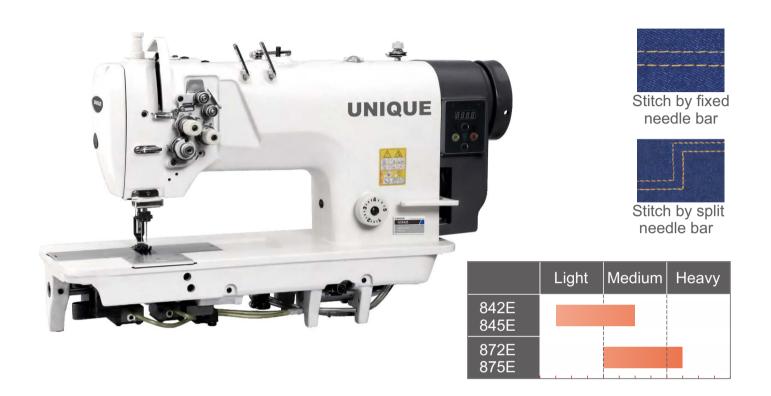

### GC842E/845E series

#### Features

- Needle feed mechanism
- With fixed needle bar and split needle bar for option
- With normal and large capacity shuttle hook for option
- Auto oil lubrication
- Direct drive servo motor

#### Technical Specification

| Model               | GC842E                                         | GC872E | GC845E           | GC875E |
|---------------------|------------------------------------------------|--------|------------------|--------|
| Max. speed          | 3000 rpm                                       |        |                  |        |
| Needle gauge        | 1/4" as regular, please instruct if other size |        |                  |        |
| Needle bar type     | Fixed needle bar                               |        | Split needle bar |        |
| Hook size           | Normal                                         | Large  | Normal           | Large  |
| Max. stitch length  | 4mm                                            | 7mm    | 4mm              | 7mm    |
| Needle type         | DP*5 11-21#                                    |        |                  |        |
| Presser foot lift   | By hand 7mm; by knee 13mm                      |        |                  |        |
| Lubrication         | Automatic                                      |        |                  |        |
| Power               | 550W                                           |        |                  |        |
| G/N weight & volume | 50/47kgs, 670*310*630mm=0.13cbm                |        |                  |        |
| Complete set        | With stand & table 77kgs, 0.21cbm              |        |                  |        |