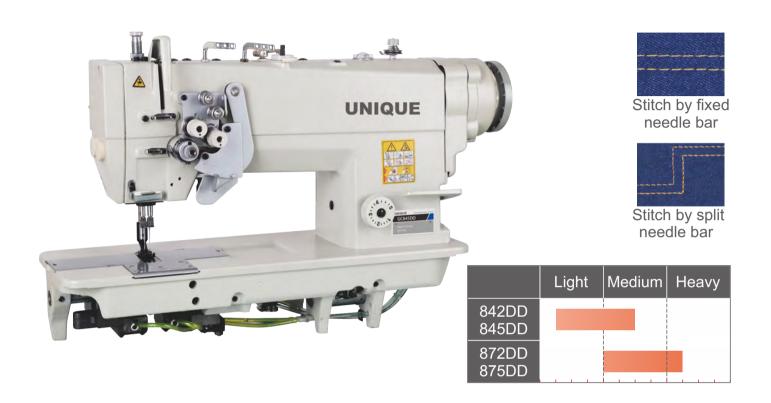

#### Features

- Needle feed mechanism
- With fixed needle bar and split needle bar for option
- With normal and large capacity shuttle hook for option
- Auto oil lubrication
- Direct drive servo motor

#### Technical Specification

| Model               | GC842DD                                        | GC872DD | GC845DD          | GC875DD |
|---------------------|------------------------------------------------|---------|------------------|---------|
| Max. speed          | 3000 rpm                                       |         |                  |         |
| Needle gauge        | 1/4" as regular, please instruct if other size |         |                  |         |
| Needle bar type     | Fixed needle bar                               |         | Split needle bar |         |
| Hook size           | Normal                                         | Large   | Normal           | Large   |
| Max. stitch length  | 4mm                                            | 7mm     | 4mm              | 7mm     |
| Needle type         | DP*5 11-21#                                    |         |                  |         |
| Presser foot lift   | By hand 7mm; by knee 13mm                      |         |                  |         |
| Lubrication         | Automatic                                      |         |                  |         |
| Power               | 550W                                           |         |                  |         |
| G/N weight & volume | 50/47kgs, 670*310*630mm=0.13cbm                |         |                  |         |
| Complete set        | With stand & table 77kgs, 0.21cbm              |         |                  |         |