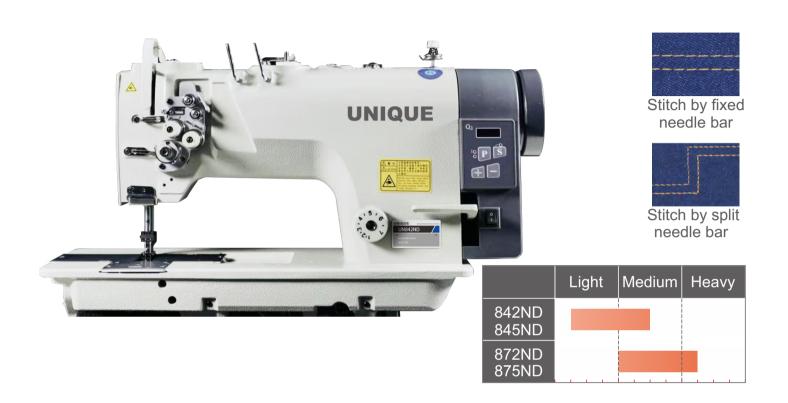

#### Features

- Needle feed mechanism
- With fixed needle bar and split needle bar for option
- With normal and large capacity shuttle hook for option
- Auto oil lubrication
- Direct drive servo motor

### Technical Specification

| Model               | GC842ND                                        | GC872ND | GC845ND          | GC875ND |
|---------------------|------------------------------------------------|---------|------------------|---------|
| Max. speed          | 3000 rpm                                       |         |                  |         |
| Needle gauge        | 1/4" as regular, please instruct if other size |         |                  |         |
| Needle bar type     | Fixed needle bar                               |         | Split needle bar |         |
| Hook size           | Normal                                         | Large   | Normal           | Large   |
| Max. stitch length  | 4mm                                            | 7mm     | 4mm              | 7mm     |
| Needle type         | DP*5 11-21#                                    |         |                  |         |
| Presser foot lift   | By hand 7mm; by knee 13mm                      |         |                  |         |
| Lubrication         | Automatic                                      |         |                  |         |
| Power               | 550W                                           |         |                  |         |
| G/N weight & volume | 50/47kgs, 670*310*630mm=0.13cbm                |         |                  |         |
| Complete set        | With stand & table 78kgs, 0.21cbm              |         |                  |         |