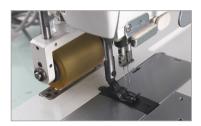

## UNIQUE

High speed computerized double needle lockstitch sewing machine

#### Features

- Needle feed double needle lockstitch.
- Powermax computerized cotrol system and servo motor.
- Suitable for sewing shirts, uniforms, jeans, coats and etc.
- It can prevent seam material slippage because needle feeding and feeding teeth feed at the same time.
- Automatic thread trimmer, foot lifter, needle positioning and reverse stitching.