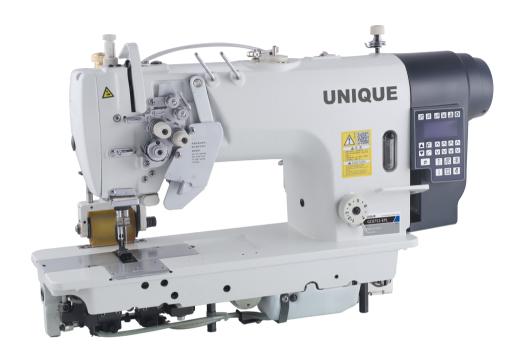

## GC8752-EPL

## UNIQUE

High speed computerized double needle lockstitch sewing machine

#### Features

- Needle feed double needle lockstitch.
- Powermax computerized cotrol system and servo motor.
- Suitable for sewing shirts, uniforms, jeans, coats and etc.
- It can prevent seam material slippage because needle feeding and feeding teeth feed at the same time.
- Automatic thread trimmer, foot lifter, needle positioning and reverse stitching.

### Technical Specification

| Model               | GC8752-EPL                                     |
|---------------------|------------------------------------------------|
| Max. speed          | 3,000sti/min                                   |
| Lubrication         | Automatic                                      |
| Needle type         | DPX5 11-21#                                    |
| Needle gauge        | 1/4" as regular, please instruct if other size |
| Needle bar type     | Split needle bar                               |
| Max. stitch length  | 7mm as regular                                 |
| Presser foot lift   | 7-13mm                                         |
| Power               | 550W                                           |
| G/N weight & volume | 47/50kgs, 720*320*670mm=0.15cbm                |
|                     |                                                |