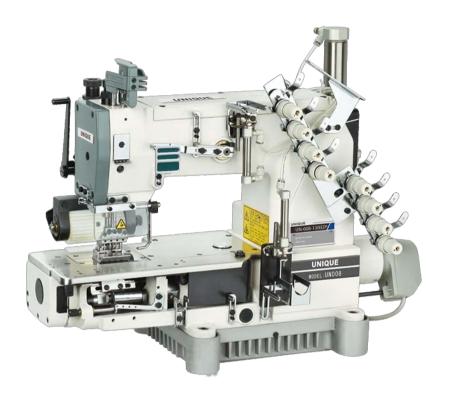

## UNIQUE

Direct drive cylinder-bed 13-needle double chain-stitch sewing machine with automatic thread trimmer and foot lifter

#### Features

- Cylinder bed automatic lubrication,
- Back and forth loopers driving mechanism
- Needle gauge can be changed according to designed sewing patterns
- Suitable for decorative sewing on high quality dress or tubular goods.
- Direct drive servo motor
- Automatic thread trimmer and foot lifter
- Automatic needle positioning