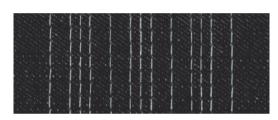

#### Features

- Cylinder bed automatic lubrication,
- Back and forth loopers driving mechanism
- Needle gauge can be changed according to designed sewing patterns
- Suitable for decorative sewing on high quality dress or tubular goods.
- Direct drive servo motor
- Automatic thread trimmer and foot lifter
- Automatic needle positioning

### Technical Specification

| Model                    | UN008-13032P-PUT                  | UN008-13064P-PUT   |
|--------------------------|-----------------------------------|--------------------|
| Gauge size               | 3.2mm = 1/8 inch                  | 6.4 mm = 1/4  inch |
| Number of needles        | 13                                |                    |
| Number of threads        | 26                                |                    |
| Max. speed               | 5,500sti/min                      |                    |
| Lubrication              | Automatic                         |                    |
| Needle type              | UO*113GS 11-14#                   |                    |
| Stitch length            | 1.4-3.6mm                         |                    |
| Lift of the presser foot | 12mm                              |                    |
| Power                    | 550W                              |                    |
| G/N weight & volume      | 52/48kgs, 620*405*605mm=0.152cbm  |                    |
| Complete set             | With stand & table 80kgs, 0.24cbm |                    |