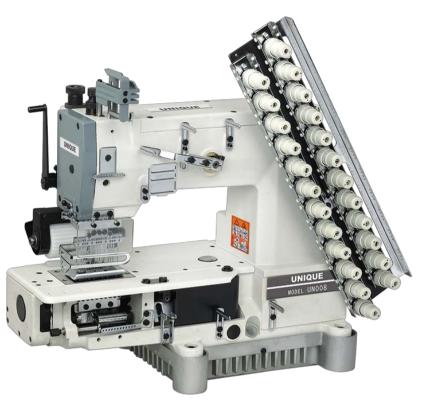

### UNIQUE

Direct drive cylinder-bed 13-needle double chain-stitch sewing machine

#### Features

- Cylinder bed automatic lubrication,
- Back and forth loopers driving mechanism
- Needle gauge can be changed according to designed sewing patterns
- Suitable for decorative sewing on high quality dress or tubular goods.
- Direct drive servo motor
- Automatic needle positioning

#### Technical Specification

| Model                    | UN008-13032P-DD                   | UN008-13064P-DD  |
|--------------------------|-----------------------------------|------------------|
| Gauge size               | 3.2mm = 1/8 inch                  | 6.4mm = 1/4 inch |
| Number of needles        | 13                                |                  |
| Number of threads        | 26                                |                  |
| Max. speed               | 5,500sti/min                      |                  |
| Lubrication              | Automatic                         |                  |
| Needle type              | UO*113GS 11-14#                   |                  |
| Stitch length            | 1.4-3.6mm                         |                  |
| Lift of the presser foot | 12mm                              |                  |
| Power                    | 550W                              |                  |
| G/N weight & volume      | 52/48kgs, 620*405*605mm=0.152cbm  |                  |
| Complete set             | With stand & table 80kgs, 0.24cbm |                  |