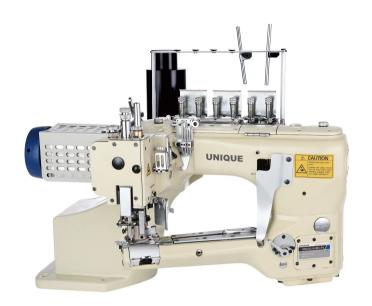

### UN62G-02MS-PS

## UNIQUE

Direct drive 4 needle 6 thread feed-off-the-arm interlock sewing machine for joining

| Light | Medium | Heavy |
|-------|--------|-------|
|       |        |       |
|       |        |       |
|       |        |       |

#### Features

- The special presser foot ensures smooth feeding for different materials, including elastic fabrics.
- Small cylinder with 148mm of circumference and 200mm length of the arm space brings an easy operation.
- Easy adjustment for differential ratio by outer lever.
- Thread tension can be adjusted individually to bring a better seam.