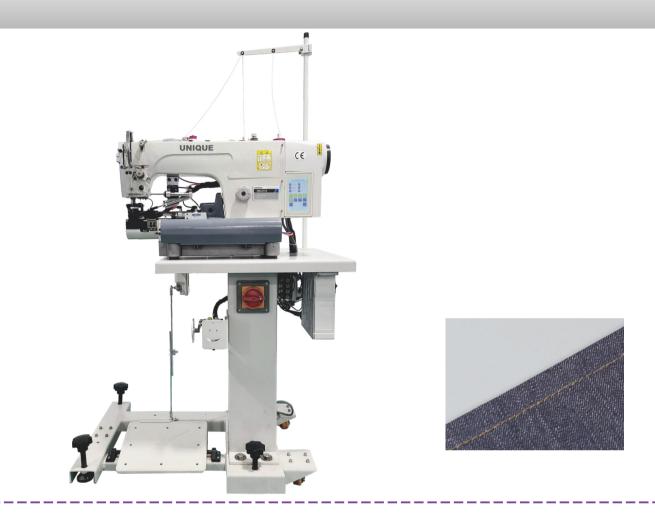

### Automatic jeans bottom hemming machine with lockstitch & chainstitch exchangeable

#### Features

- Possibility to change the stitch between lockstitch and chainstitch with included kit
- Basting stitch device at the end of the seam
- Seawing cycle programming from the touch screen panel panel
- Separate chain transmission with higher efficiency.
- Automatic thread trimmer, automatic presser lifter.
- Stepping motor control, easy to adjust stitch length with one key.
- Automatic oil supply system, the oil prevention sealing is stronger.
- Spare parts are versatile, the overall model is more beautiful.

#### Technical Specification

| Model               | UN63972                            | UN63971     | UN63970    |
|---------------------|------------------------------------|-------------|------------|
| Stitch form         | Chainstitch & Lockstitch           | Chainstitch | Lockstitch |
| Max. speed          | 4,000sti/min                       |             |            |
| Max. stitch length  | 5mm                                |             |            |
| Stitch Adjustment   | Every 0.1mm by stepping motor      |             |            |
| Hem width           | 12.7mm                             |             |            |
| Arm circumference   | 23cm                               |             |            |
| Pesser foot lift    | 15mm                               |             |            |
| Auto thread trimmer | Equipped as standard               |             |            |
| Auto foot lifter    | Equipped as standard               |             |            |
| Lubrication         | Automatic                          |             |            |
| Needle type         | DP×5 / DV×57                       | DV×57       | DP×5       |
| Power               | 550W                               |             |            |
| G/N weight & volume | 127/94kgs, 940*600*1280mm=0.722CBM |             |            |