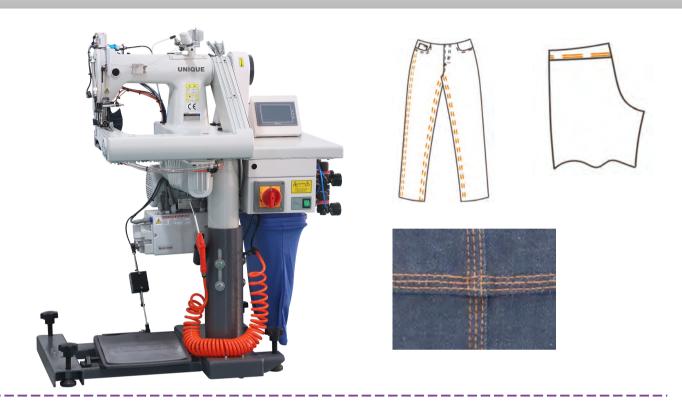

# High speed automatic full-function feed off the arm sewing machine

#### Features

- The highest working speed feed off the arm machine so far.
- Automatic presser foot lifter, pneumatic puller, needle cooler, silicone box thread cooler, suction type auto thread trimmer.
- Presser foot with sensor for automatic pressure adjustment for sewing through bone position.
- The belt-type air-controlled tugboat is adopted, and the external gearbox has step-less speed regulation.
- GIC high hardness self-lubricating coating treatment reduces the wear of machine parts and prolongs the service life of the machine.
- Automatic oil supply system with circulating oil filtering and cooling. Oil is supplied to the upper and lower shafts at the same time, so that the lubrication of the parts is guaranteed
- Sinking type oil tank avoids oil leakage caused by air pressure at high speed, with better heat dissipation.