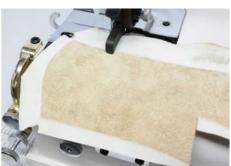

#### Leather skiving machine

#### Features

- With circular knife is suitable for edge skiving and surface skiving for any kind of leather, plastic cloth, or rubber for shoes, caps, bags, belts,etc.
- Low noise and stable performance,
- Easy operation, high productivity and long life.