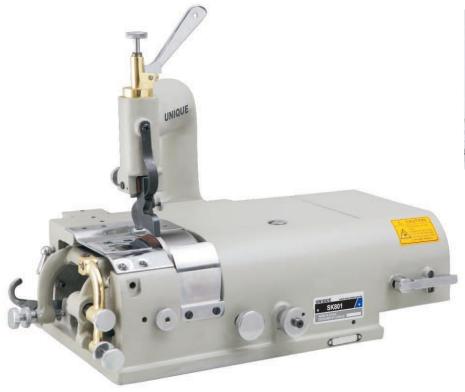

#### Leather skiving machine

#### Features

- With circular knife is suitable for edge skiving and surface skiving for any kind of leather, plastic cloth, or rubber for shoes, caps, bags, belts,etc.
- Low noise and stable performance,
- Easy operation, high productivity and long life.