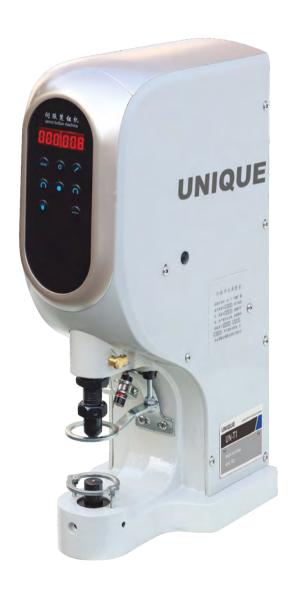

# UN-T1

### UNIQUE

Electronic snap button machine with servo motor

#### Features

- Double protection mechanism by electronic and mechanic
- Electronic counter, laser positioning lamp and bright LED light
- Adjustable pressure and speed
- Direct drive servo motor