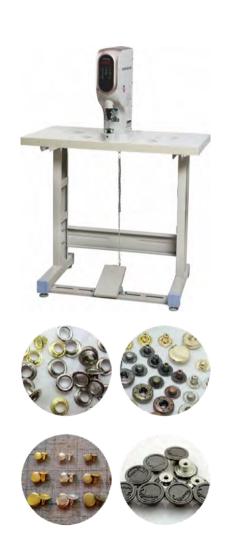

## MORE INFORMATION

#### Technical Specification

| Model                   | UN-T1                             |
|-------------------------|-----------------------------------|
| Speed                   | 3,500 - 5,000 rpm                 |
| Punch stroke            | 34 mm                             |
| Applicable button mould | More than 20 kinds                |
| Voltage                 | Wide range of 160V - 260V         |
| Frequency               | 50 / 60 HZ                        |
| Power                   | 550W                              |
| G/N weight & volume     | 18/15kgs, 460*350*190mm=0.03cbm   |
| Complete set            | With stand & table 36kgs, 0.09cbm |