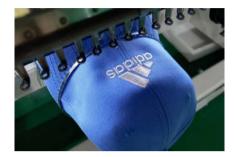

## UNIQUE

Single head embroidery machine with cap, finished garment and flat embroidery.

#### Features

- It is suitable for cap, finished garment and flat embroidery.
- With automatic thread trimmer
- 1-key to change color
- WIFI capable for transferring designs and controlling.
- Multiple 12 different languages.
- Built-in emergency stop switch