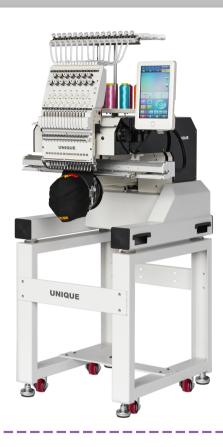

### **UN-BC1201**

## UNIQUE

Single head embroidery machine with cap, finished garment and flat embroidery.

#### Features

- It is suitable for cap, finished garment and flat embroidery.
- With automatic thread trimmer
- 1-key to change color
- WIFI capable for transferring designs and controlling.
- Multiple 12 different languages.
- Built-in emergency stop switch

#### Technical Specification

| Model            | UN-BC1201                      |
|------------------|--------------------------------|
| Max. speed       | 1200RPM                        |
| Head quantity    | 1                              |
| Needle quantity  | 12                             |
| Embroidery area  | 510*400mm                      |
| Computer control | DAHAO A15 10 inch touch screen |
| Machine size     | 600x750x1600mm                 |
| G.W/N.W          | 210/155kgs                     |
| Packing size     | 1130x850x1000mm = 0.96 CBM     |