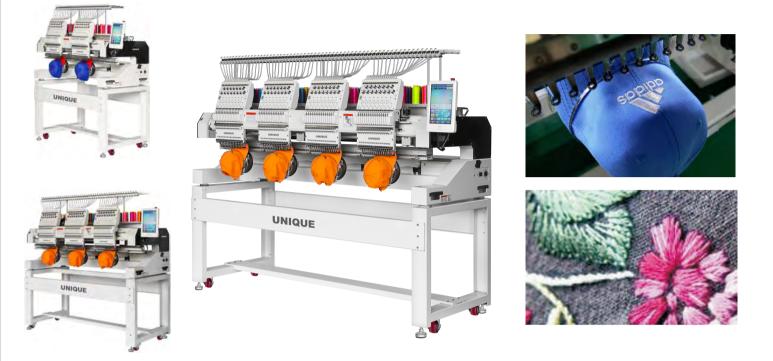

# UNIQUE

2/3/4 head embroidery machine with cap, finished garment and flat embroidery.

#### Features

- It is suitable for cap, finished garment and flat embroidery.
- With automatic thread trimmer
- 1-key to change color
- WIFI capable for transferring designs and controlling.
- Multiple 12 different languages.
- Built-in emergency stop switch

#### Technical Specification

|                  | 1                              |                             |                              |
|------------------|--------------------------------|-----------------------------|------------------------------|
| Model            | UN-BC1202                      | UN-BC1203                   | UN-BC1204                    |
| Max. speed       | 1200RPM                        |                             |                              |
| Head quantity    | 2                              | 3                           | 4                            |
| Needle quantity  | 12                             |                             |                              |
| Embroidery area  | 450*400mm                      | 400*400mm                   | 400*400mm                    |
| Computer control | DAHAO A15 10 inch touch screen |                             |                              |
| Machine size     | 600*750*1600mm                 | 1510*800*1690mm             | 1915*800*1690mm              |
| G.W/N.W          | 392/290kgs                     | 520/390kgs                  | 615/490kgs                   |
| Packing size     | 1300*1130*1000mm<br>= 1.47 CBM | 1800*1130*1000mm<br>= 2 CBM | 2100*1130*1000<br>= 2.38 CBM |