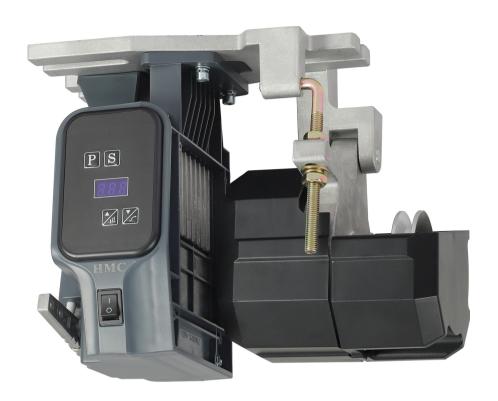

## UN-HL730A

## UNIQUE

Power saving motor / servo motor for industrial sewing machine

#### Features

- Integrated design, easy to install and deliver.
- High stability with unique fan design to keep motor low temperature
- Swift start and stop
- More flexible with 5V led connector and two air valve connectors
- More than 60% power can be saved compared with clutch motor