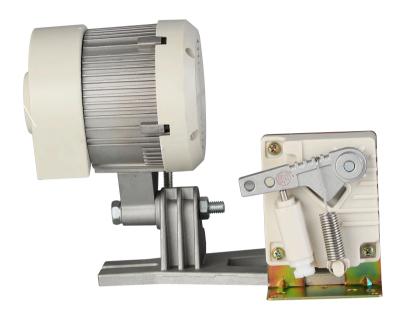

## UNIQUE

Power saving motor / servo motor for industrial sewing machine

#### Features

- Separated control box from motor; more stable
- Swift start and stop
- Safe with no remained electricity when switched off
- 75% power can be saved compared with clutch motor