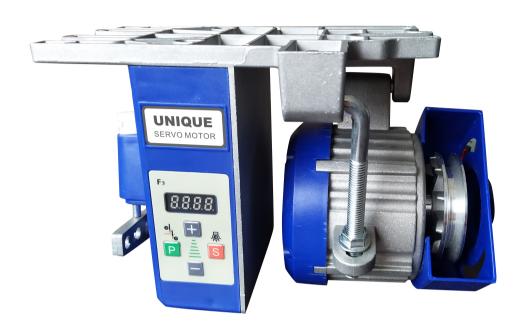

### **UN-X550W series** UNIQUE

Power saving motor / servo motor for

#### Features

- Swift start and stop
- Safe with no remained electricity when switched off
- 75% power can be saved compared with clutch motor

#### Technical Specification

| Model      | UN-X400W                                          | UN-X550W       | UN-X750W   |
|------------|---------------------------------------------------|----------------|------------|
| Power      | 400W                                              | 550W           | 750W       |
| Max. speed | 4,500rpm                                          | 4,500rpm       | 3,500rpm   |
| Voltage    | 220V or 110V                                      |                |            |
| Frequency  | 50/60 HZ                                          |                |            |
| Torque     | 4 N.m                                             | 6 N.m          | 10 N.m     |
| Apply to   | Light duty                                        | Light & medium | Heavy duty |
| Packing    | 6 sets in 1 big carton = 52.5*29*41cm = 0.0633cbm |                |            |
| Weight     | 4.1 kgs per set *6 =24.6 kgs per carton           |                |            |