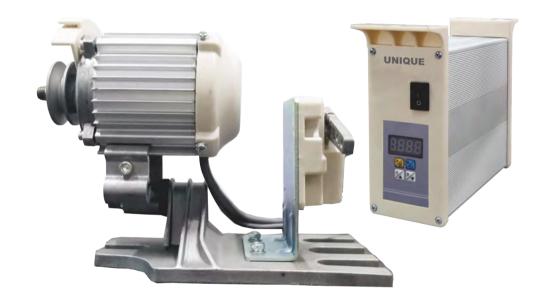

## UNIQUE

Power saving motor / servo motor for industrial sewing machine

## Features

- Swift start and stop
- Safe with no remained electricity when switched off
- 75% power can be saved compared with clutch motor